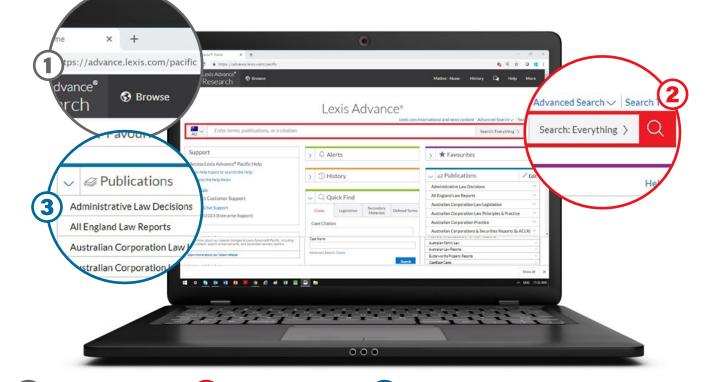

#### ACCE<u>SS</u>

• Access Australia's most innovative legal research platform at https://advance.lexis.com/ pacific

• Login with the temporary password sent in your 'LA welcome kit'

# SEARCH

• Search by keyword, citation or publication title in the **RED Search Bar** 

• Results are drawn from the publications in your subscription

• Utilise the Quick find, History, Folder and Favourites pods to increase research efficiency

## PUBLICATIONS

• The titles you subscribe to are displayed in the **Publications Pod** 

• Select any title in the Publication Pod and browse through the chapters and contents in the same way you would read a book