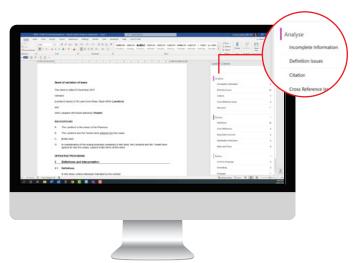

### **Check For Mistakes - Fast**

Review and refine your document for the small mistakes that could cause big problems.

#### **LEGAL PROOFREADING**

It's proofreading, yes - but with a supercharged legal brain.

Our Lexis Create proofreading tool looks for more than just broken cross-references (although it does that, too).

It will detect inconsistencies in definitions, numbering and formatting, while reviewing and refining your document for mistakes that could cost your client – and you – money.

#### **SAFER CITATIONS**

Everyone makes mistakes – but you'll make them much less often with our Citation Checker.

It identifies all case citations in your document and flags which are out of date or have been superseded.