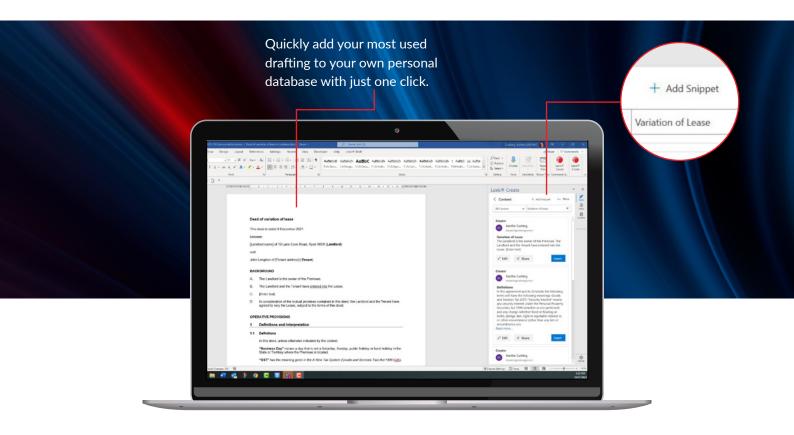

#### **QUICK-CLICK SNIPPETS**

You know those clauses you use all the time – the ones you have to tediously dig through past documents to find? No more.

With Lexis Create Snippets, you highlight the clause – or any text – and add it to your Snippet library in a click. (Bonus: You can annotate each snippet and even share it with your whole firm.)

You can find your snippet in seconds right in your Word document the next time you need it.