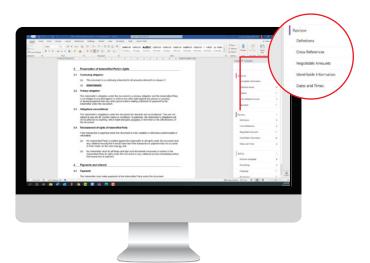

### **Check For Mistakes - Fast**

Review and refine your document for the small mistakes that could cause big problems.

#### **LEGAL PROOFREADING**

It's proofreading, yes - but with a supercharged legal brain.

Our Lexis Create proofreading tool looks for more than just broken cross-references (although it does that, too).

It will detect inconsistencies in definitions, numbering and formatting, while reviewing and refining your document for mistakes that could cost your client – and you – money.

#### **SAFER CITATIONS**

Everyone makes mistakes – but you'll make them much less often with our Citation Checker.

It identifies all case citations in your document and flags which are out of date or have been superseded.