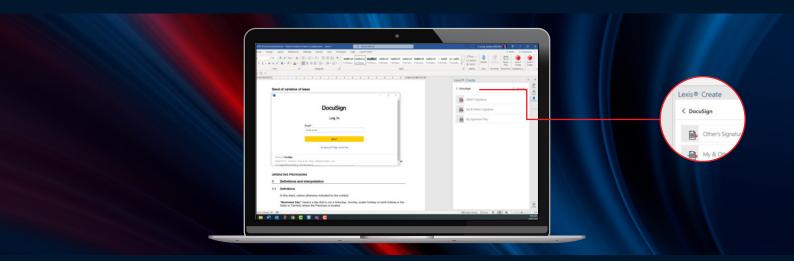

#### **INSTANT SIGN-OFFS**

Nobody wants to print, sign, scan, upload and email documents any more. That's four too many steps. Lexis Create syncs up with your company's DocuSign account so that you can easily drop in a place for clients to click, sign - and they're done.