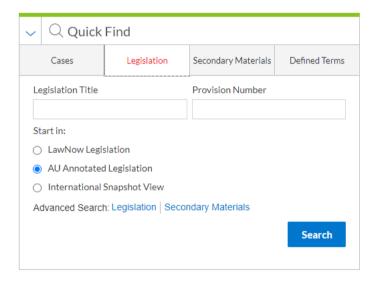

### INTERNATIONAL SNAPSHOT SEARCH FOR LEGISLATION FROM QUICK FIND POD

Similar to International Cases Snapshot, there is now an International Legislation Snapshot search on the LA homepage.

This has search filter options of:

- LawNow Legislation
- AU Annotated Legislation
- International Snapshot View