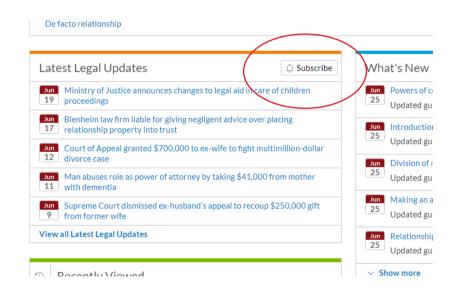

## ADD PUSH ALERTING CAPABILITY TO EXISTING "LATEST LEGAL UPDATES" CONTENT TYPE

Push alerting capability has been added to the AU PG Latest Legal Updates content type, covering the following areas:

- Criminal
- Immigration
- Personal Injury NSW
- Personal Injury Vic
- Personal Injury Qld
- Personal Property Securities
- Social Justice
- Succession
- Work Health & Safety
- Governance