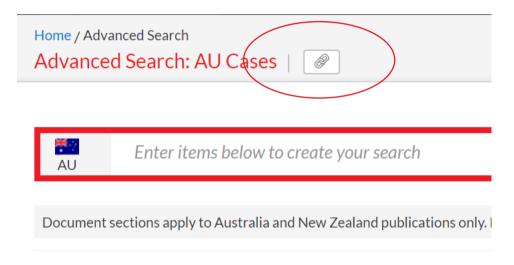

#### ADVANCED SEARCH "LINK TO THIS PAGE" BUTTON

The "Link to this page" action on the Advanced Search Page has been turned into a button, instead of an action menu item.