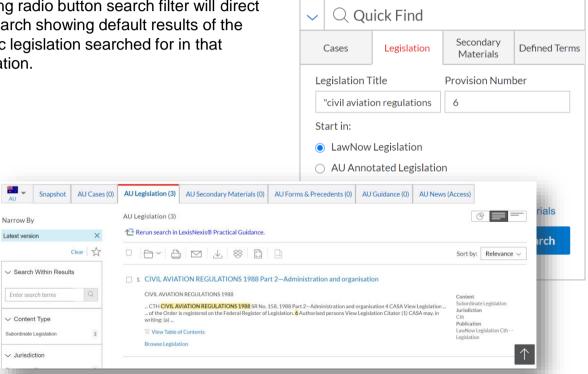

#### INTERNATIONAL SNAPSHOT SEARCH FOR LEGISLATION FROM QUICK FIND POD

Applying radio button search filter will direct to a search showing default results of the specific legislation searched for in that publication.