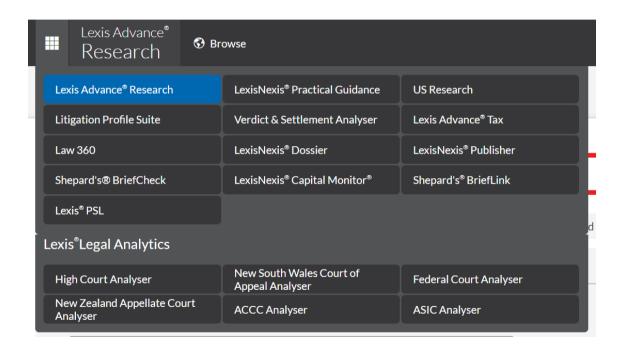

#### COMPACT PRODUCT SWITCHER

The Product Switcher has been redesigned to be more compact.

For queries relating to this release notification, please contact your LexisNexis Relationship Manager or your Client Experience & Learning Consultant.