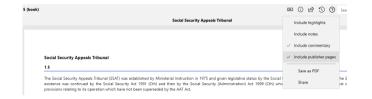

### Include publisher pages in the PDF export – books only

**Problem statement:** As a Red user, I want content I export from Red to be easily identified with the book and edition from which it is extracted such that it is easily matched to the print version so that my citations are trusted. **Solution:** The user can choose to include publisher pages with their PDF extract of Red book content.