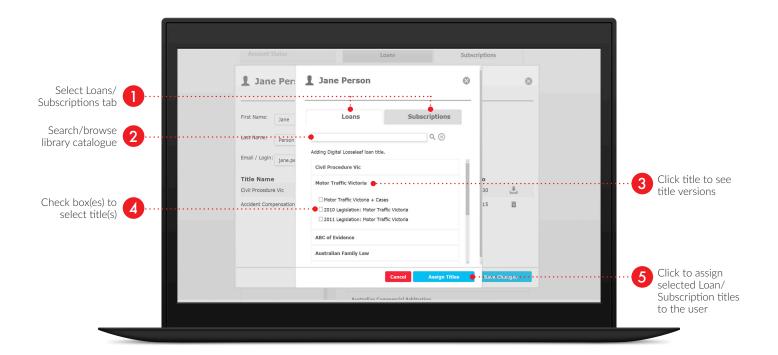

## Assigning titles - Managing user accounts

When viewing a user profile (see **Managing user accounts** above), select **Add Additional Titles** to see the screen below.