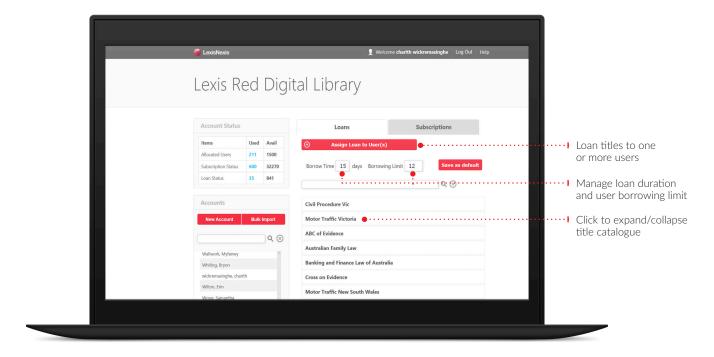

## Assigning titles - Loans screen

Note: assigning titles via the **Subscriptions Screen** is identical, except Subscription (not Loan) titles will be assigned.