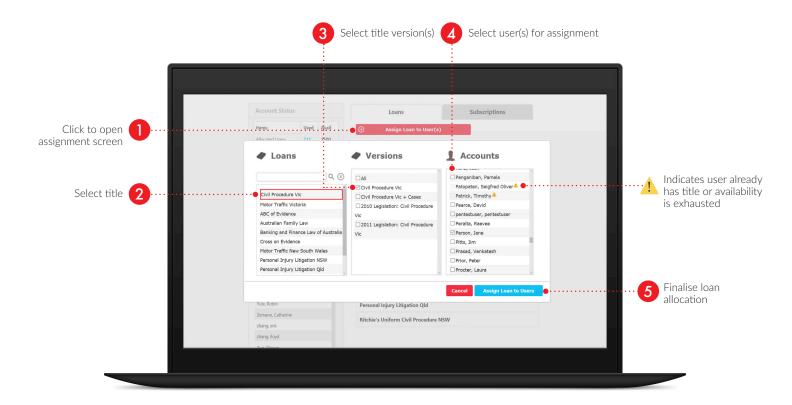

## Assigning titles - Loans screen

Note: assigning titles via the **Subscriptions Screen** is identical, except Subscription (not Loan) titles will be assigned.