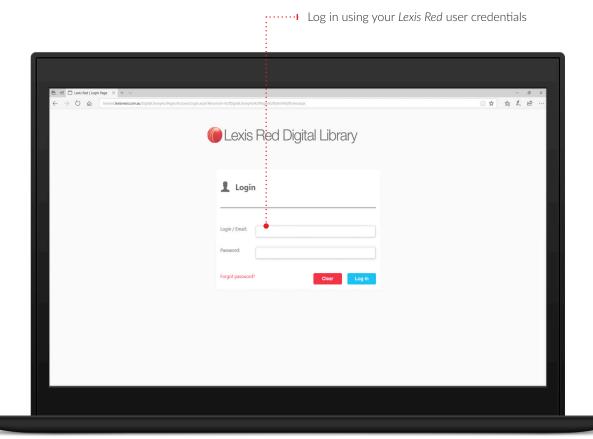

## Lexis Red™ Digital Library Guide For Librarians

JULY 2018

There are two options for accessing the Lexis Red Digital Library:

- Via Lexis Red app: go to Settings > About > Lexis Red Digital Library
- Via browser: lexisred.lexisnexis.com.au/DigitalLibraryAU

! Note for first-time users: For Digital Library login, you must have signed into Lexis Red at least once.

Home screen 3