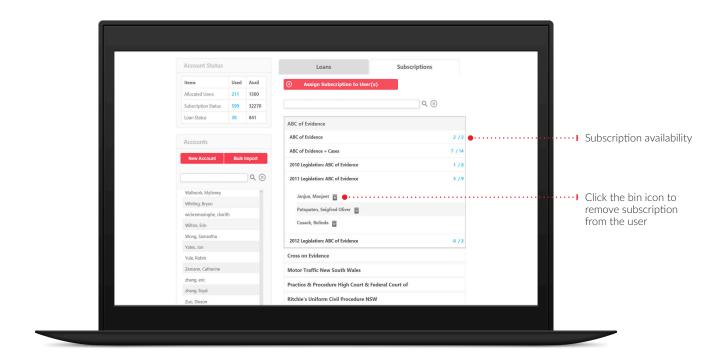

## Lexis Red™ Digital Library Guide For Librarians

JULY 2018



There are two options for accessing the Lexis Red Digital Library:

- Via Lexis Red app: go to Settings > About > Lexis Red Digital Library
- Via browser: lexisred.lexisnexis.com.au/DigitalLibraryAU



! Note for first-time users: For Digital Library login, you must have signed into Lexis Red at least once.

Home screen 3



## Managing user accounts











## Assigning titles - Managing user accounts

When viewing a user profile (see **Managing user accounts** above), select **Add Additional Titles** to see the screen below.



## Assigning titles - Loans screen

Note: assigning titles via the **Subscriptions Screen** is identical, except Subscription (not Loan) titles will be assigned.