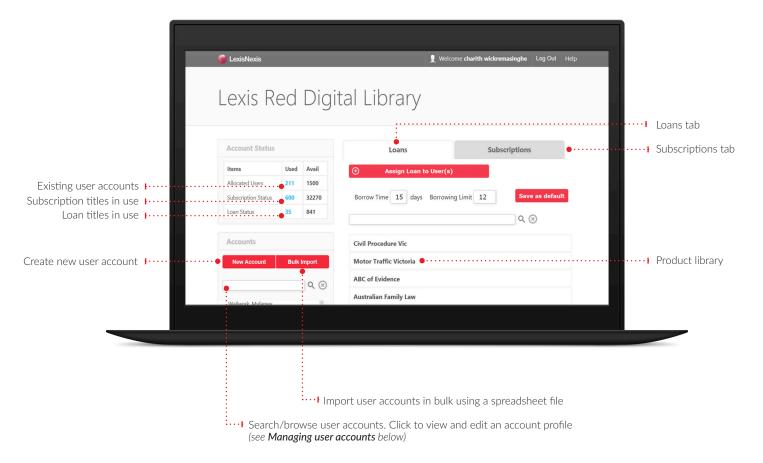

## Lexis Red™ Digital Library Guide For Librarians

JULY 2018



There are two options for accessing the Lexis Red Digital Library:

- Via Lexis Red app: go to Settings > About > Lexis Red Digital Library
- Via browser: lexisred.lexisnexis.com.au/DigitalLibraryAU



! Note for first-time users: For Digital Library login, you must have signed into Lexis Red at least once.

Home screen 3



## Managing user accounts











## Assigning titles - Managing user accounts

When viewing a user profile (see **Managing user accounts** above), select **Add Additional Titles** to see the screen below.



## Assigning titles - Loans screen

Note: assigning titles via the **Subscriptions Screen** is identical, except Subscription (not Loan) titles will be assigned.