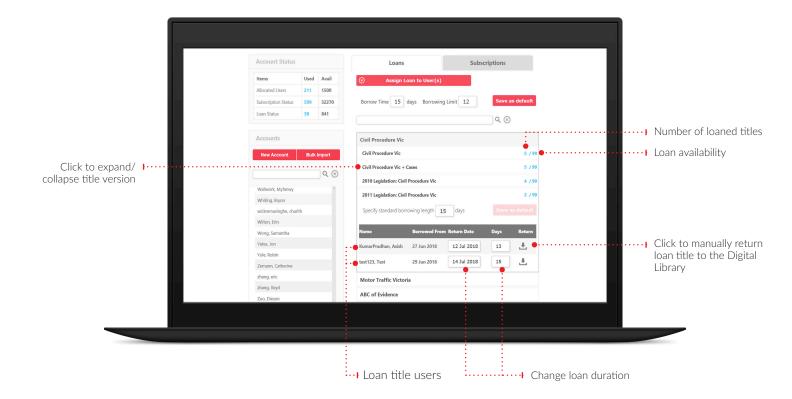

## Assigning titles - Loans screen

Note: assigning titles via the **Subscriptions Screen** is identical, except Subscription (not Loan) titles will be assigned.