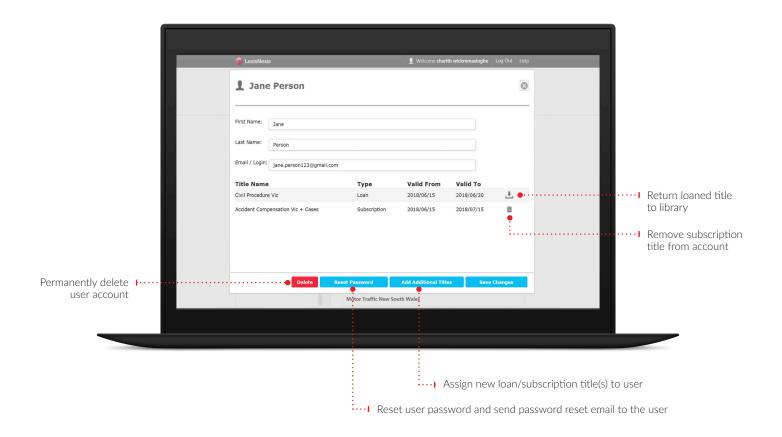

## Assigning titles - Managing user accounts

When viewing a user profile (see **Managing user accounts** above), select **Add Additional Titles** to see the screen below.