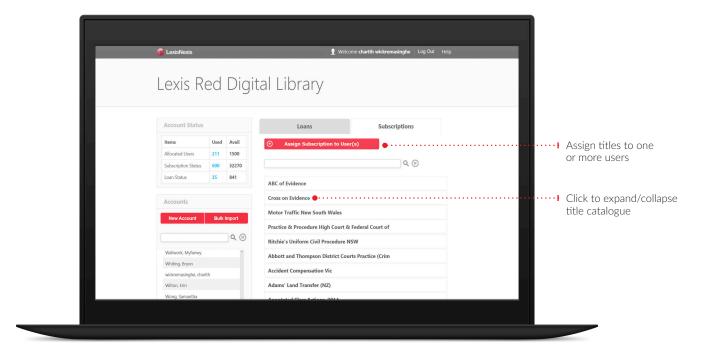

## Lexis Red™ Digital Library Guide For Librarians

JULY 2018



There are two options for accessing the Lexis Red Digital Library:

- Via Lexis Red app: go to Settings > About > Lexis Red Digital Library
- Via browser: lexisred.lexisnexis.com.au/DigitalLibraryAU



! Note for first-time users: For Digital Library login, you must have signed into Lexis Red at least once.

Home screen 3



## Managing user accounts











## Assigning titles - Managing user accounts

When viewing a user profile (see **Managing user accounts** above), select **Add Additional Titles** to see the screen below.



## Assigning titles - Loans screen

Note: assigning titles via the **Subscriptions Screen** is identical, except Subscription (not Loan) titles will be assigned.