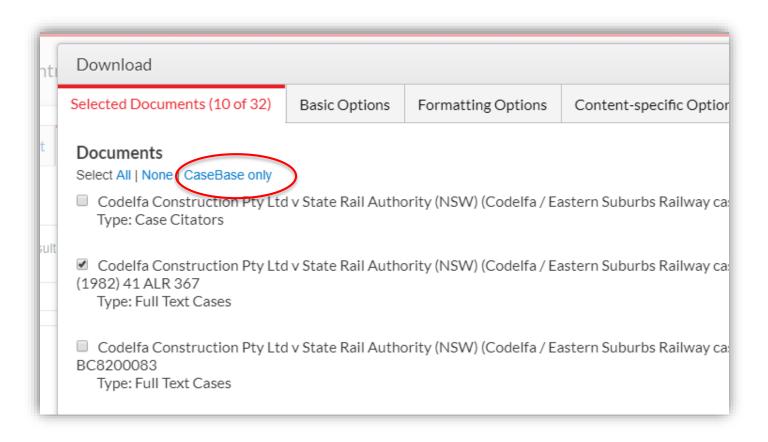

|  |
|---------------------------------|--------------------------------------------------------------------------|--|
| Search Terms-<br>Graphical view | Graphical View: visualisation of location of search terms within results |  |
| Downloading of Cases            | New "CaseBase only" option                                               |  |

#### **Search Terms- Graphical View**

Graphical View: visualisation of location of search terms within results

**Back to Description** 



Graphical View lets you see the distribution of search terms within a document. You can click through the highlighted extracts, allowing you to preview more of the document from the results page.



## Lexis Advance®

**Back to Description** 

#### Downloading of Cases: new "CaseBase only" option