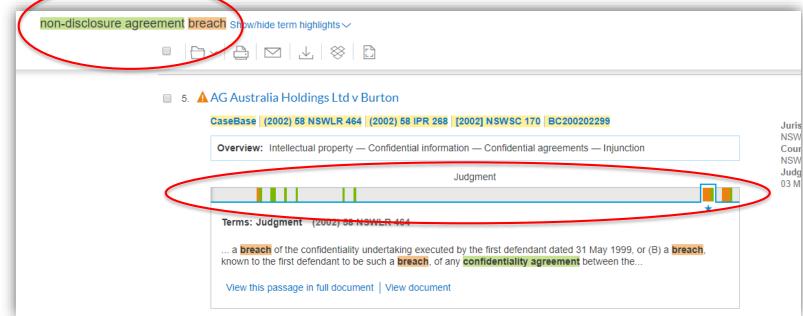

#### **Search Terms- Graphical View**

Graphical View: visualisation of location of search terms within results

**Back to Description** 

Graphical View lets you see the distribution of search terms within a document. You can click through the highlighted extracts, allowing you to preview more of the document from the results page.