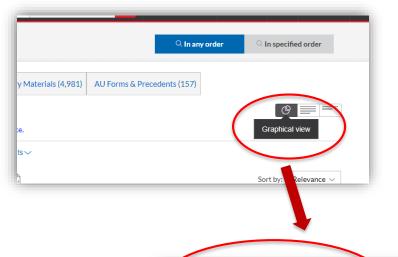

#### **Search Terms- Graphical View**

Graphical View: visualisation of location of search terms within results

**Back to Description** 

Graphical View lets you see the distribution of search terms within a document. You can click through the highlighted extracts, allowing you to preview more of the document from the results page.