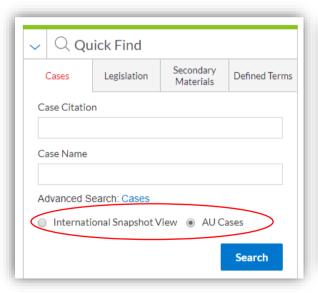

#### INTERNATIONAL CASES SEARCH

Access international Cases Snapshot results through **Quick Find** pod on homepage and **International Cases advanced search form**.

 Radio button on Quick Find pod gives choice between International Snapshot View and local cases.