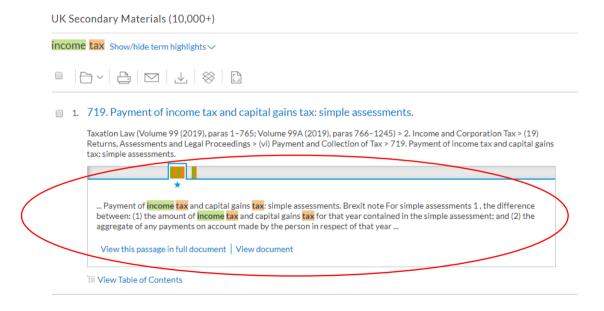

## SEARCH TERM MAP FOR UK SEARCH RESULTS

UK content now has STM in search results.