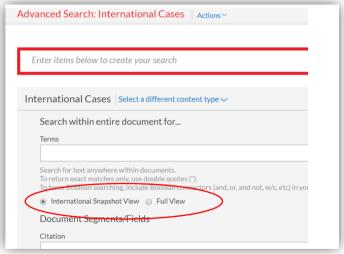

#### INTERNATIONAL CASES SEARCH

Access international Cases Snapshot results through **Quick Find** pod on homepage and **International Cases advanced search form**.

 Radio button on Quick Find pod gives choice between International Snapshot View and local cases.

#### INTERNATIONAL CASES SEARCH

International Cases Snapshot results view shows top 3 cases results from each participating country.