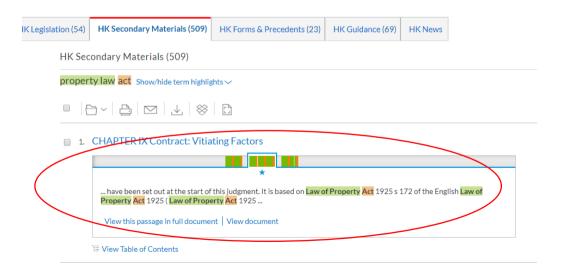

## SEARCH TERM MAP FOR UK SEARCH RESULTS

UK content now has STM in search results.