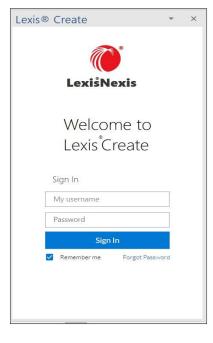

## **Installation Complete**

1. The next time you restart Microsoft Word, Lexis Create software is loaded as a Add-In and you can see it in the MS Tool Bar.

2. The first time you use Lexis Create, you will be asked to sign in. Enter your Lexis Create Username and password provided. If you cannot find these details, please contact our helpdesk.