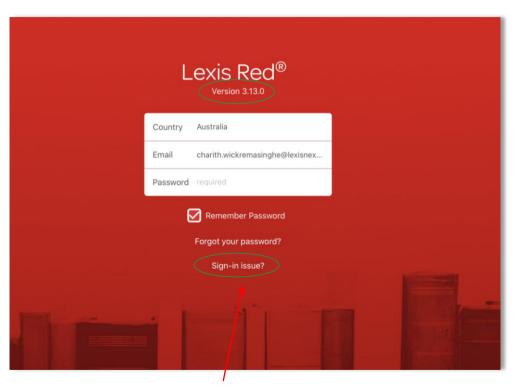

## Login screen

- App version displayed
  - Address problem: when troubleshooting with Customer Support, I do not know how to find my Lexis Red app version.
- Report a login issue
  - Addresses problem: it is difficult to get assistance when I have trouble logging in to Lexis Red.

Enter your Lexis Red email address in the above field before clicking here