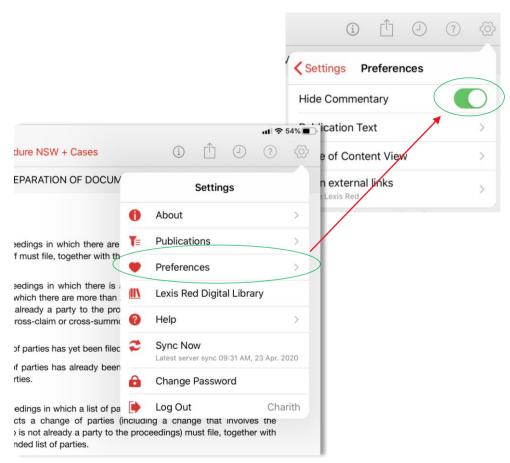

## **Settings screen**

- Change default setting for hide/show commentary
  - Use case: by default, I want all commentary to be hidden across my titles. If needed, I can expand the commentary while viewing a title.

*Note:* images taken from iPad but the feature is supported on each OS.