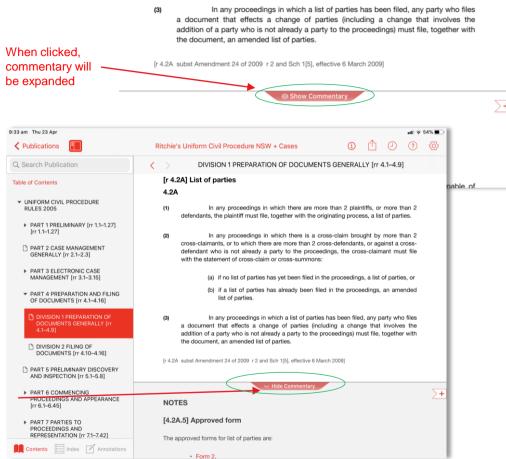

## General

- Hide/show commentary in looseleaf materials
  - Addresses problem: the commentary is an obstacle when trying to find a legislative provision.

*Note:* images taken from iPad but the feature is supported on each OS.

When clicked, commentary will be hidden