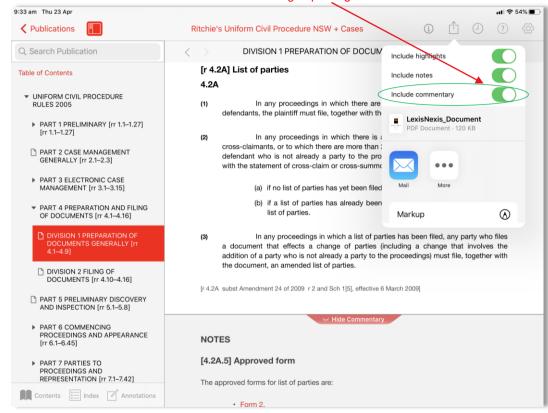

## General

- Hide/show commentary in shared/printed content
  - Use case: I want to print out section 59 of the Crimes Act 1900 for later reference but do not need the commentary.

*Note:* image taken from iPad but the feature is supported on each OS.

Use the toggle to include or exclude commentary before sharing or printing