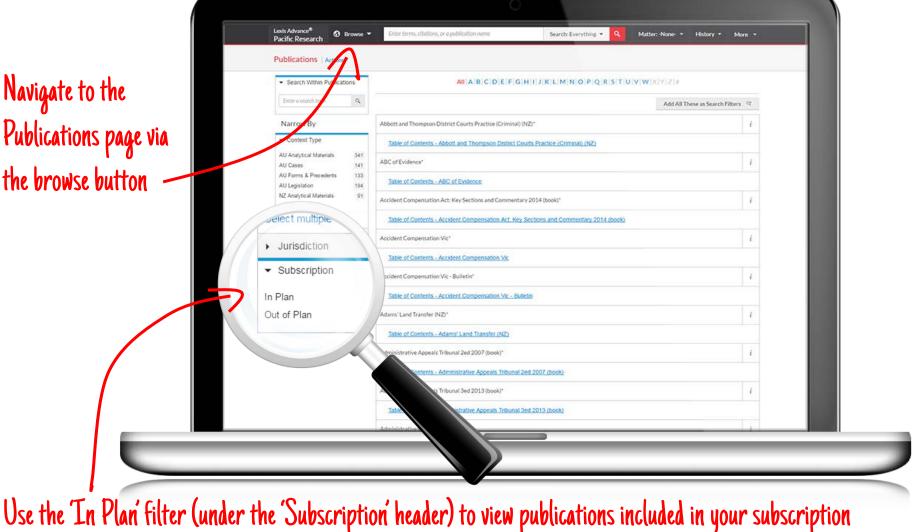

#### How do I see what's included in my subscription?

Navigate to the Publications page via the browse button

Return to start

Return to start