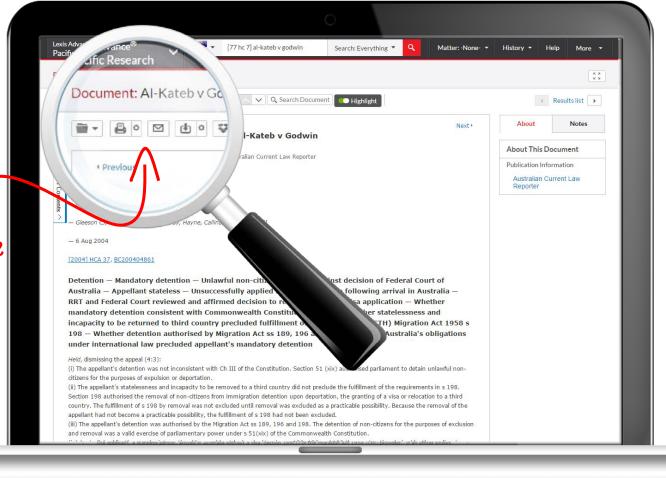

#### How do I print, email or download?

Select from the available delivery options for the document – such as print, email or download