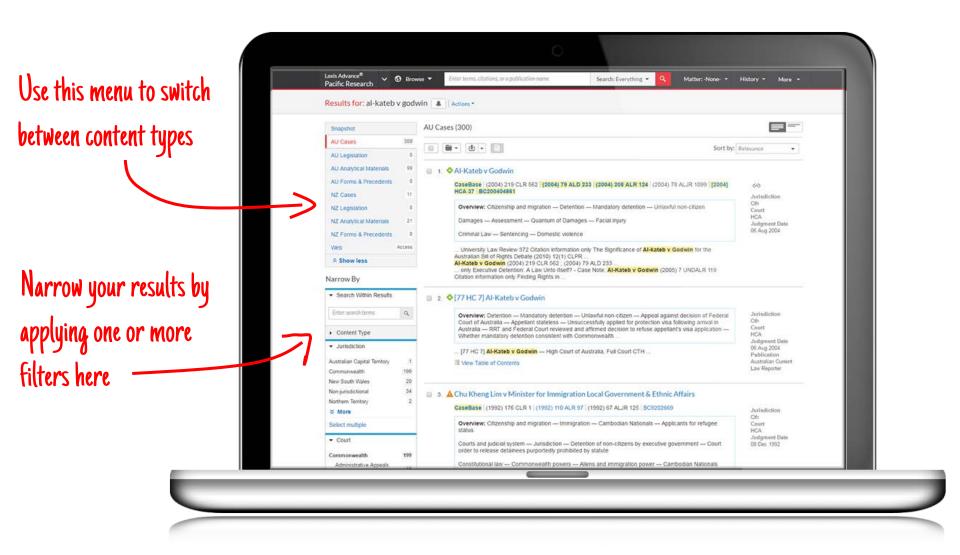

.                              | the Favourites tool on 9<br>homepage. Read on to f    |
|                                 | Latest Updates                                                         |                                                         | out how.                                              |
|                                 | the second state of the second state of the second state of the second | Support                                                 |                                                       |
|                                 |                                                                        |                                                         |                                                       |

#### How do I narrow my search results?



#### How do I add items to my Favourites?

### Click the $\Rightarrow$ button to add this publication to the Favourites' tool on your Lexis Advance homepage

| Lexis<br>Pacif | Advance* S Browse - Matte                               | er:-None- • History • More • |
|----------------|---------------------------------------------------------|------------------------------|
| Tabl           | e of Contents: Halsbury's Laws of Australia 😿 Actions - |                              |
|                |                                                         |                              |
|                | Enter search terms Table of contents heading & docu     | uments - Q                   |
|                |                                                         |