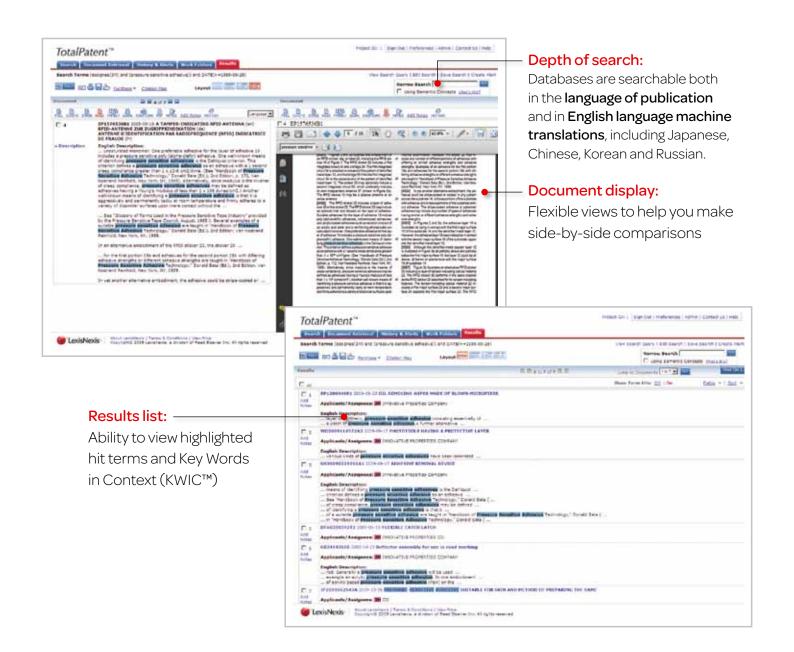

### LexisNexis® TotalPatent™

Over 300 searchable fields - the combination of **unrivaled content and thorough indexing** allows you to create **complex or highly detailed searches** 

LexisNexis<sup>®</sup> Semantic Search improves your search results by suggesting concepts that relate semantically to your search query. You can review the suggested concepts, assign relative importance (weighting), eliminate concepts you don't wish to use, or add more concepts of your own